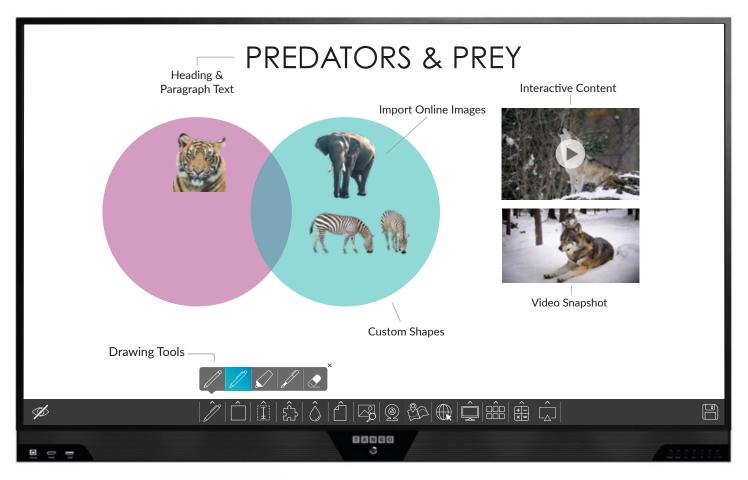

# Lessons made ea sy

Tango Teach allows teachers and students to bring together traditional drawing, shape and text tools with a multitude of media rich resources into a single easy-to-use workspace.

Tango software imports common media types, supports imaging devices (such as cameras, visualisers and microscopes) and provides easy access to online resources. This removes the need to constantly switch between applications and quite literally puts the tools you want right at your fingertips.

Familiar multi-touch gestures manipulate media objects just as you would on a tablet, smartphone or other multi-touch device by pinching, swiping, stretching and rotating.

ESSENTIAL WRITING & TEXT TOOLS

IMPORT MEDIA FROM LOCAL DEVICES & STORAGE

EASY ACCESS TO ONLINE CONTENT & RESOURCES

SIMPLE TO LEARN & USE