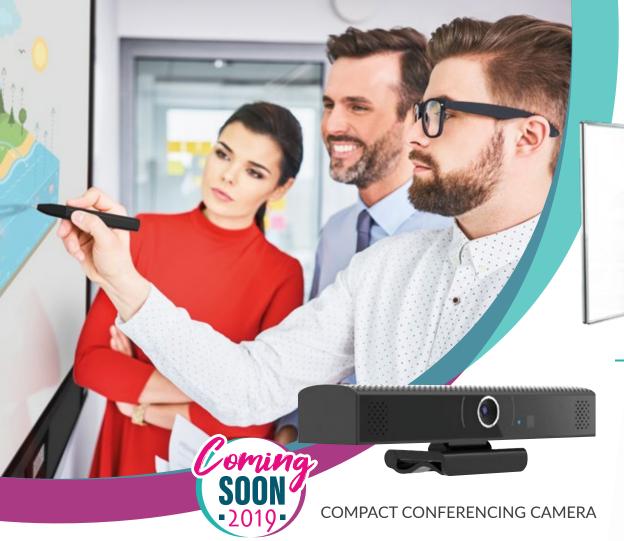

## TANGO CONNECT Anywhere...

The demands of modern business means video conferencing is increasingly used to engage with customers and colleagues around the world. Tango Connect is an all-in-one product perfect for small to medium sized conference rooms and is designed to make video conferencing easy.

#### **INTEGRATED 4K CAMERA**

The ultra high-definition camera features a super wide field of view ensuring all of your colleagues are included in the frame and offers digital pan, tilt and zoom with no noticeable loss in picture quality.

#### **QUALITY CONFERENCING AUDIO**

High quality speakers coupled with dual built-in Beamforming microphone arrays (optimised for voice and speech) guarantee your audio is crystal clear throughout your meetings.

#### SIMPLE TO INSTALL & USE

Compatible with conferencing applications such as Skype, Skype for Business, Microsoft Teams, Zoom and more. Simply connect the USB cable to your computer to use with your favourite conferencing software.