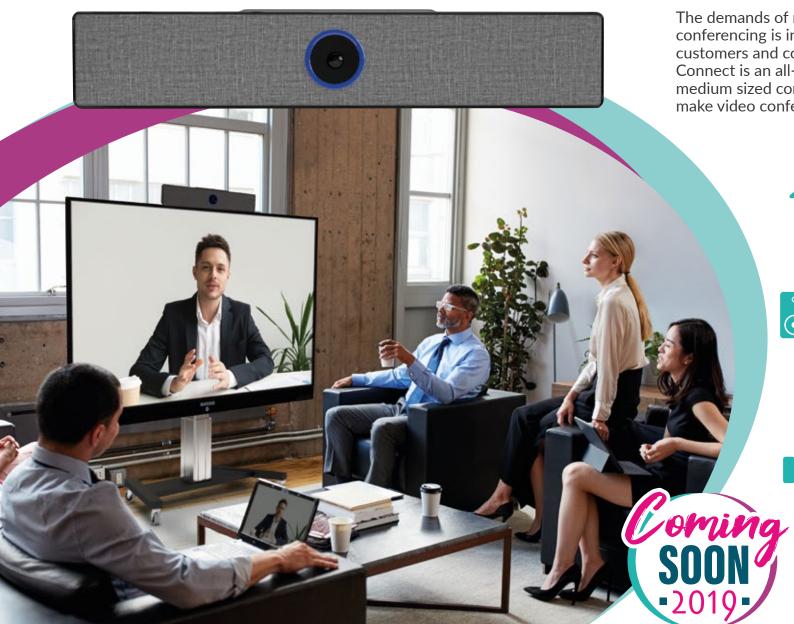

## TANGO CONNECT Anywhere...

The demands of modern business means video conferencing is increasingly used to engage with customers and colleagues around the world. Tango Connect is an all-in-one product perfect for small to medium sized conference rooms and is designed to make video conferencing easy.

#### **INTEGRATED 4K CAMERA**

The ultra high-definition camera features a super wide field of view ensuring all of your colleagues are included in the frame and offers digital pan, tilt and zoom with no noticeable loss in picture quality.

#### **QUALITY CONFERENCING AUDIO**

High quality speakers coupled with dual built-in Beamforming microphone arrays (optimised for voice and speech) guarantee your audio is crystal clear throughout your meetings.

#### SIMPLE TO INSTALL & USE

Compatible with conferencing applications such as Skype, Skype for Business, Microsoft Teams, Zoom and more. Simply connect the USB cable to your computer to use with your favourite conferencing software.