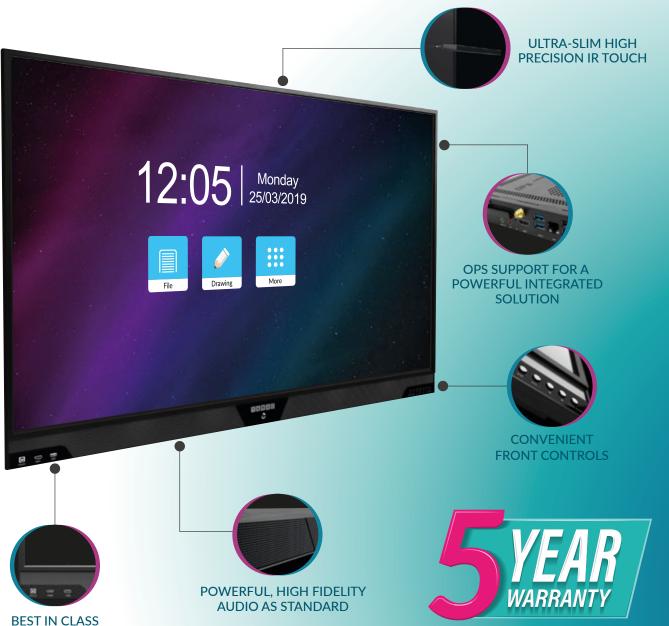

#### **ULTRA-SLIM HIGH PRECISION IR**

Low profile IR touch frame reduces IR to glass air gap to just 1.5mm. This provides a more natural writing style with enhanced flow, whilst improving accuracy and precision.

#### **UNPARALLELED CONNECTIVITY**

Tango touchscreens offer exceptional connectivity with an array of HDMI, DisplayPort, VGA, USB and audio ports. Front HDMI in and USB ports with full pass through offer convenience, whilst HDMI out, WiFi and Bluetooth ensures your connectivity.

#### **INTEGRATED SOUNDBAR**

The soundbar has been redesigned to provide improved audio in a stylish, slimline format. 2x 20W main speakers with 2x 8W sub-woofers deliver clear and powerful audio - no need for additional soundbars.

#### STYLISH DESIGN

The latest in touchscreen technology fused with a simple, sleek and stylish design produces a contemporary addition to any room.

A wide selection of mounting options and accessories provide a

Tango touchscreens offer a variety of mobile and fixed interactive solutions to suit every purpose and any situation. All Tango touchscreens are designed and manufactured to the highest quality and include a free mount bracket and comprehensive five year warranty for your complete peace of mind.