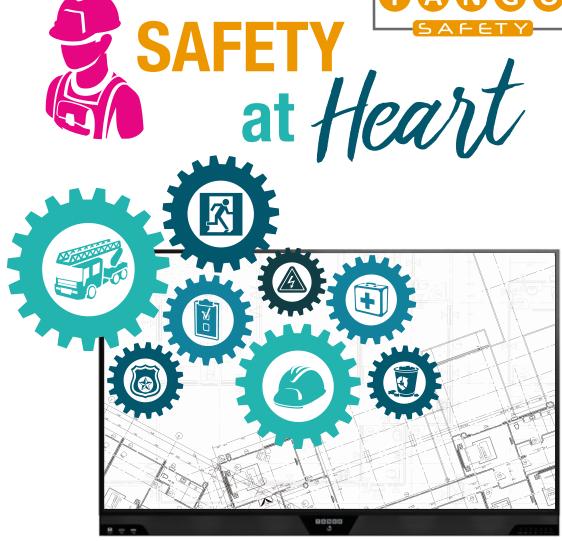

### **SAFETY PLANNING**

Tango Safety makes emergency response planning and training interactive. Quickly create scenarios using the vast content gallery containing scenery, safety and emergency related images.

Tango Safety allows users to visualise scenes and explore options like never before. Interact with objects, people and vehicles in different scenarios, easily moving them around and testing a variety of approaches, procedures and responses.

Draw, annotate and add descriptions, ideas and media to the workspace and then save, export or share the results with colleagues.

CONSTRUCTION HAZARD & RISK ASSESSMENT

POST INCIDENT REVIEW & ANALYSIS