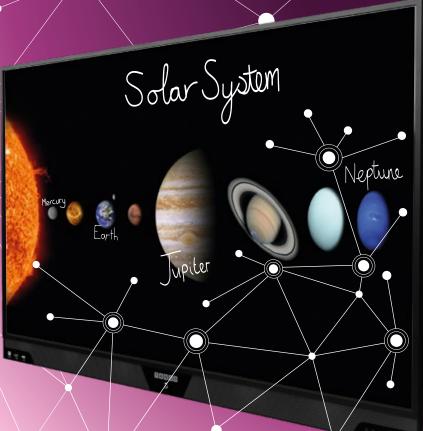

# Lessons made ea sy

Tango Teach allows teachers and students to bring together traditional drawing, shape and text tools with a multitude of media rich resources into a single easy-to-use workspace.

Tango software imports common media types, supports imaging devices (such as cameras, visualisers and microscopes) and provides easy access to online resources. This removes the need to constantly switch between applications and quite literally puts the tools you want right at your fingertips.

Familiar multi-touch gestures manipulate media objects just as you would on a tablet, smartphone or other multi-touch device by pinching, swiping, stretching and rotating.

ESSENTIAL WRITING & TEXT TOOLS

IMPORT MEDIA FROM LOCAL DEVICES & STORAGE

EASY ACCESS TO ONLINE CONTENT & RESOURCES

SIMPLE TO LEARN & USE