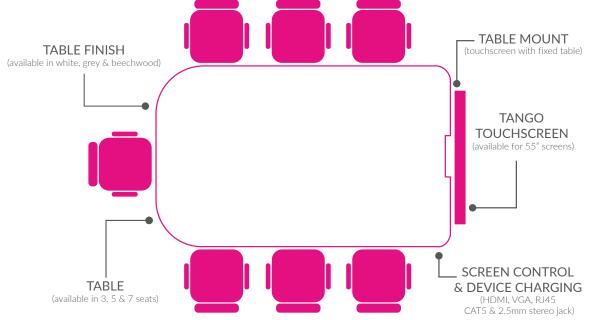

## **AV FURNITURE**

Tables

The range of video conference tables ensure all participants are 'in the picture'. Designed to provide convenient connectivity and optional device charging to instantly create a comfortable and practical meeting space.