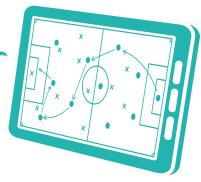

### **SPORTS STRATEGY**

Enabling the use of multi-touch screen technology in sports analysis, Tango Sports has been designed to transform tactical meetings for coaching, staff and players. Whether you need it for a local school sports team or for a professional club, Tango Sports is perfect for pre-match, half time and post game tactical planning and review.

Watch the science of sports analysis come alive on your touchscreen with Tango Sports.

# your true potential

Plan individual and team tactics and deliver with simplicity using large format multi-touch displays.

Save and easily recall plans allowing you to review and discuss different approaches and strategies.

Illustrate and explore different scenarios using a range of on-screen tools.

Import videos, pictures and other media to facilitate interactive post-match/post-game analysis.

Tango Share allows you to broadcast content from your iPad, tablet or other mobile device straight to your Tango touchscreen.