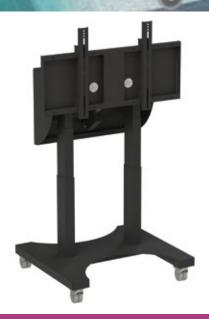

## **MOUNT OPTIONS**

Whatever your requirement, the vast selection of mounts will ensure your screen is secured and successfully installed in your establishment. Select a mounting fixture to suit your requirements.

#### WALL MOUNT BRACKETS

- Fixed/direct to wall
- Stud wall solutions
- Fixed & height adjustable

#### MOBILE SCREEN MOUNTS

- Fixed & height adjustable
- Free standing mounts
- Mobile tables & trolleys
- Accessible & SEN solutions