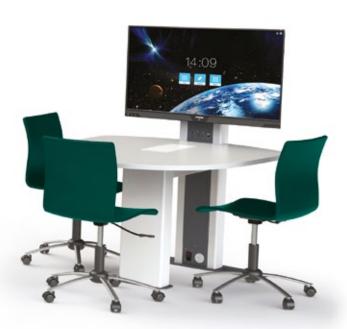

#### **AV FURNITURE**

- Conference tables
- Height adjustable desks
- Lecture & presentation equipment

## **AV FURNITURE**

Tables

The range of video conference tables ensure all participants are 'in the picture'. Designed to provide convenient connectivity and optional device charging to instantly create a comfortable and practical meeting space.