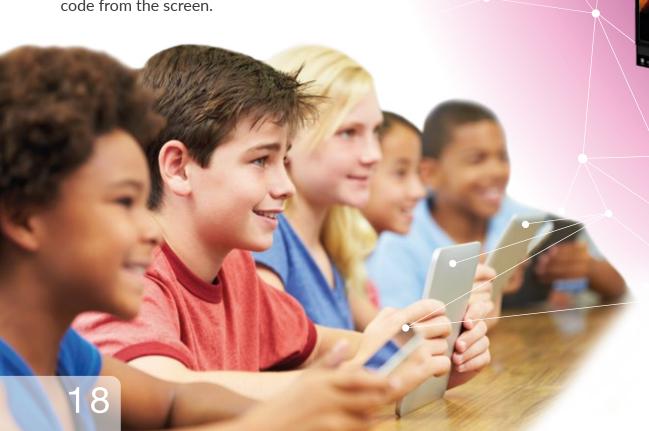

### **COLLABORATION**

New integrated sharing and collaboration features allow you to quickly and easily connect mobile devices to your touchscreen.

Wirelessly present from mobile devices such as iPads, Android tablets, smartphones, laptops and computers or allow your students to cast their screens, encouraging collaboration and idea sharing.

Mirror the screen contents to mobile devices and share discussion notes, annotations and whole pages for later review or revision simply by scanning a QR code from the screen.

TANGO SHARE

Today's learners expect technology to be at the heart of lessons.