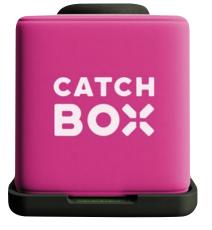

## **CATCHBOX**

Engage your audience with Catchbox, the world's first soft throwable microphone.

Easy to throw to anyone at a moment's notice, the Catchbox guarantees all students and conference delegates are heard, but also promotes active listening in case the box happens to land on them!

Catchbox makes audience participation fun and collaborative, encouraging even the most nervous of attendees to join in.

Customise your Catchbox in any colour and add an optional logo, to suit your brand identity. Use alongside the VoxBox in your conference space.