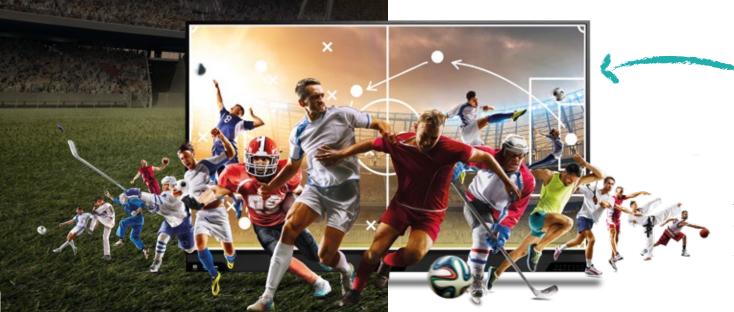

### **SPORTS STRATEGY**

Enabling the use of multi-touch screen technology in sports analysis, Tango Sports has been designed to transform tactical meetings for coaching, staff and players. Whether you need it for a local school sports team or for a professional club, Tango Sports is perfect for pre-match, half time and post game tactical planning and review.

Watch the science of sports analysis come alive on your touchscreen with Tango Sports.

# your true potential

Plan individual and team tactics and deliver with simplicity using large format multi-touch displays.

Save and easily recall plans allowing you to review and discuss different approaches and strategies.

Illustrate and explore different scenarios using a range of on-screen tools.

Import videos, pictures and other media to facilitate interactive post-match/post-game analysis.

Tango Share allows you to broadcast content from your iPad, tablet or other mobile device straight to your Tango touchscreen.